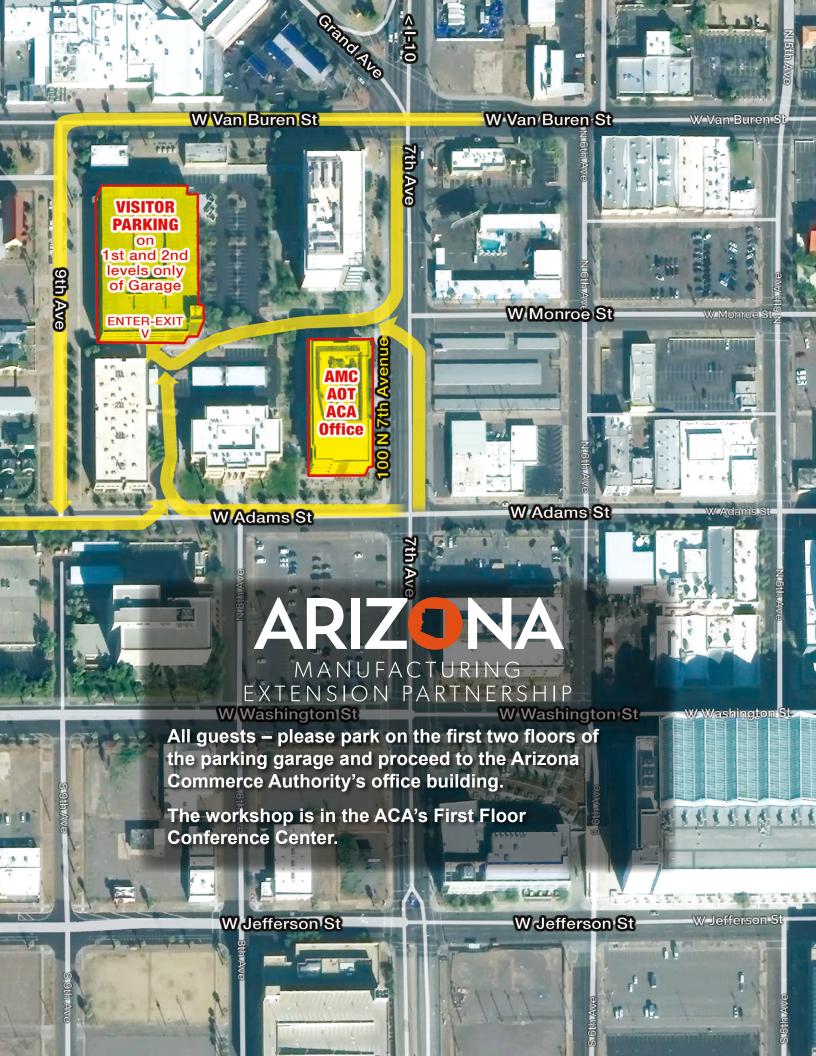

**EVENT TIME** 9:00am - 11:30am

**\$49.00** offee, pastries a

coffee, pastries and fruit provided

**WHERE** 

Arizona

Commerce Authority 100 N 7<sup>TH</sup> Avenue 1<sup>ST</sup> Floor Conference Center

Floor Conference Cente Phoenix, AZ 85007