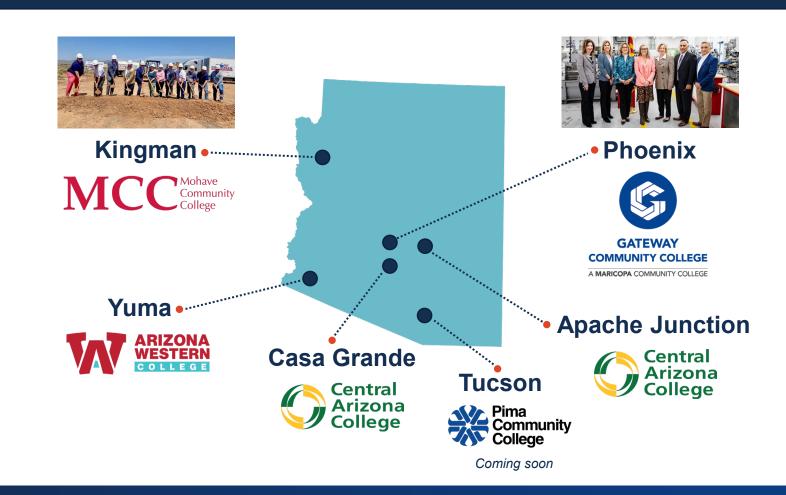

| JOBS: 5,272     | JOBS: 1,776     | JOBS: 1,827            | JOBS: 730            | JOBS: 445           |
| \$75B CAPEX     | \$1.4B CAPEX     | \$159.5M CAPEX  | \$1.1B CAPEX    | \$26.3B CAPEX   | \$2.4B CAPEX           | \$147.9M CAPEX       | \$142.8M CAPEX      |
| WAGES: \$63,955 | WAGES: \$106,443 | WAGES: \$73,362 | WAGES: \$56,557 | WAGES: \$80,691 | WAGES: \$92,622        | WAGES: \$78,665      | WAGES: \$96,407     |

**TOTAL** 

**479** PROJECTS **129,380** JOBS **\$106.8B** CAPEX

**\$68,000** WAGES

\*3 PROJECTS LISTED IN OTHER WITH 325 JOBS, \$62,692 WAGE AND \$55M IN CAPEX



# ACA UPDATES





#### SCIENCE FOUNDATION ARIZONA





















## ARIZONA VENTURE ALLIANCE





#### FOUNDING MEMBERS





















































# WORKFORCE







# THANK YOU

ACA Board of Directors Meeting

ARIZONA COMMERCE AUTHORITY